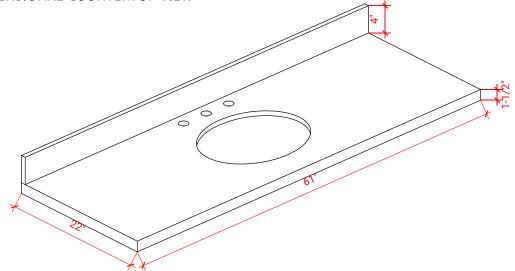

## **OVERALL DIMENSIONS**

61" W x 22" D x 1.5" H

## **COUNTERTOP OPTIONS**

White Quartz WQ-061S-OVL-CT

## **FEATURES**

- Solid countertop with mitered edges & seams
- Undermount white oval sink
- Pre-drilled for 8" widespread faucet

# THREE DIMENSIONAL COUNTERTOP VIEW