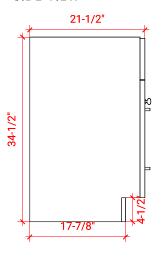

# F061S



# **BASE CABINET DIMENSIONS**

60" W x 21.5" D x 34.5" H

## **FEATURES**

- Solid wood frame & plywood panels
- Dovetail drawers and joints
- Soft closing doors & drawers

# HARDWARE FINISHES



## **AVAILABLE COLORS**



#### FRONT VIEW



## SIDE VIEW



#### PLAN VIEW









## **OVERALL DIMENSIONS**

61" W x 22" D x 1.5" H

## **COUNTERTOP OPTIONS**







White Quartz WQ-061S-OVL-CT

## **FEATURES**

- Solid countertop with mitered edges & seams
- Undermount white oval sink
- Pre-drilled for 8" widespread faucet

#### **INCLUDED**

- Countertop
- Matching Backsplash
- Sink

#### COUNTERTOP PLAN VIEW



#### **EDGE SIDE VIEW**



# THREE DIMENSIONAL COUNTERTOP VIEW