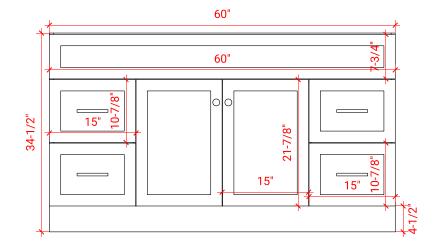

# F061S



# **BASE CABINET DIMENSIONS**

60" W x 21.5" D x 34.5" H

## **FEATURES**

- Solid wood frame & plywood panels
- Dovetail drawers and joints
- Soft closing doors & drawers

# HARDWARE FINISHES



## **AVAILABLE COLORS**



#### FRONT VIEW



## SIDE VIEW



#### PLAN VIEW









## **OVERALL DIMENSIONS**

61" W x 22" D x 1.5" H

## **COUNTERTOP OPTIONS**







White Quartz WQ-061S-OVL-CT

## **FEATURES**

- Solid countertop with mitered edges & seams
- Undermount white oval sink
- Pre-drilled for 8" widespread faucet

#### **INCLUDED**

- Countertop
- Matching Backsplash
- Sink

#### COUNTERTOP PLAN VIEW



#### **EDGE SIDE VIEW**



# THREE DIMENSIONAL COUNTERTOP VIEW