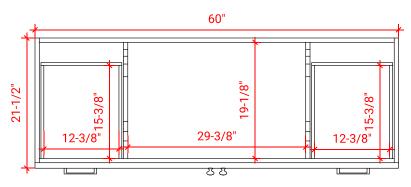

# F061S



# **BASE CABINET DIMENSIONS**

60" W x 21.5" D x 34.5" H

## **FEATURES**

- Solid wood frame & plywood panels
- Dovetail drawers and joints
- Soft closing doors & drawers

# HARDWARE FINISHES



## **AVAILABLE COLORS**



#### FRONT VIEW



## SIDE VIEW



#### PLAN VIEW









## **OVERALL DIMENSIONS**

61" W x 22" D x 1.5" H

## **COUNTERTOP OPTIONS**







White Quartz WQ-061S-OVL-CT

## **FEATURES**

- Solid countertop with mitered edges & seams
- Undermount white oval sink
- Pre-drilled for 8" widespread faucet

#### **INCLUDED**

- Countertop
- Matching Backsplash
- Sink

#### COUNTERTOP PLAN VIEW



#### **EDGE SIDE VIEW**



# THREE DIMENSIONAL COUNTERTOP VIEW