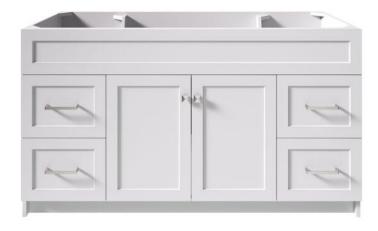

# F061S

# **BASE CABINET DIMENSIONS**

60" W x 21.5" D x 34.5" H

## **FEATURES**

- Solid wood frame & plywood panels
- Dovetail drawers and joints
- Soft closing doors & drawers