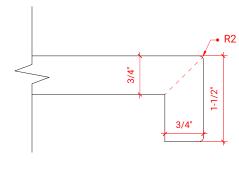

# F061S



# **BASE CABINET DIMENSIONS**

60" W x 21.5" D x 34.5" H

## **FEATURES**

- Solid wood frame & plywood panels
- Dovetail drawers and joints
- Soft closing doors & drawers

# HARDWARE FINISHES



## **AVAILABLE COLORS**



#### FRONT VIEW



## SIDE VIEW



#### PLAN VIEW









## **OVERALL DIMENSIONS**

61" W x 22" D x 1.5" H

## **COUNTERTOP OPTIONS**







White Quartz WQ-061S-OVL-CT

## **FEATURES**

- Solid countertop with mitered edges & seams
- Undermount white oval sink
- Pre-drilled for 8" widespread faucet

#### **INCLUDED**

- Countertop
- Matching Backsplash
- Sink

#### COUNTERTOP PLAN VIEW



#### **EDGE SIDE VIEW**



# THREE DIMENSIONAL COUNTERTOP VIEW