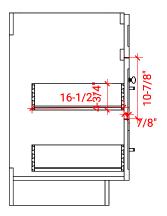

# F061S



# **BASE CABINET DIMENSIONS**

60" W x 21.5" D x 34.5" H

## **FEATURES**

- Solid wood frame & plywood panels
- Dovetail drawers and joints
- Soft closing doors & drawers

# HARDWARE FINISHES



## **AVAILABLE COLORS**



#### FRONT VIEW



## SIDE VIEW



#### PLAN VIEW









## **OVERALL DIMENSIONS**

61" W x 22" D x 1.5" H

## **COUNTERTOP OPTIONS**







White Quartz WQ-061S-OVL-CT

## **FEATURES**

- Solid countertop with mitered edges & seams
- Undermount white oval sink
- Pre-drilled for 8" widespread faucet

#### **INCLUDED**

- Countertop
- Matching Backsplash
- Sink

#### COUNTERTOP PLAN VIEW



#### **EDGE SIDE VIEW**



# THREE DIMENSIONAL COUNTERTOP VIEW