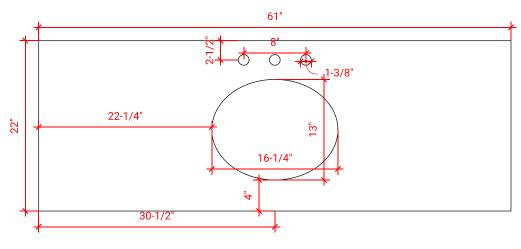

#### COUNTERTOP PLAN VIEW

## **OVERALL DIMENSIONS**

61" W x 22" D x 1.5" H

## **COUNTERTOP OPTIONS**

White Quartz WQ-061S-OVL-CT

## **FEATURES**

- Solid countertop with mitered edges & seams
- Undermount white oval sink
- Pre-drilled for 8" widespread faucet